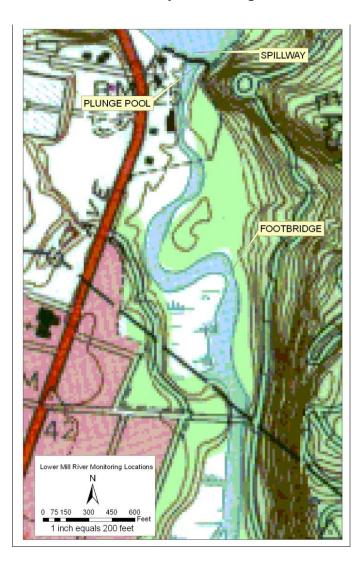

## 2014 Mill River Dissolved Oxygen and Salinity Measurements

The Regional Water Authority (RWA) continued its annual summer dissolved oxygen (DO) and salinity monitoring in the Mill River downstream of the Lake Whitney water supply reservoir in 2014 to help document environmental conditions before and after the Whitney Water Treatment Plant was activated in 2005. Weekly measurements were taken from July through October at three stations in the early morning hours when the 14-day median lake level met criteria specified in the Management Plan. Weekly monitoring also occurred during the period from September 4 through October 11 when minimum flow releases through the dam were being made while the lake refilled following a manual drawdown for dam maintenance (<spillway).

## Mill River DO & Salinity Monitoring Locations