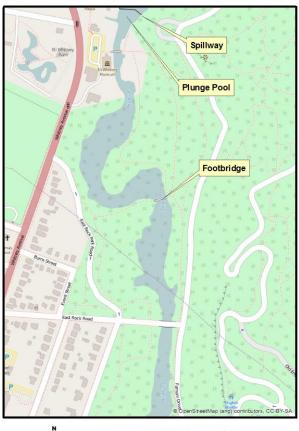

## 2015 Mill River Dissolved Oxygen and Salinity Measurements

The Regional Water Authority (RWA) continued its annual summer dissolved oxygen (DO) and salinity monitoring in the Mill River downstream of the Lake Whitney water supply reservoir in 2015 to help document environmental conditions before and after the Whitney Water Treatment Plant was activated in 2005. Weekly measurements were taken from July through September at three stations in the early morning hours when the 14-day median lake level at Lake Whitney was less than 0.20 feet above spillway elevation, which is approximately equivalent to a spillage flow rate to the river of 40 million gallons per day.

## Mill River Monitoring Stations