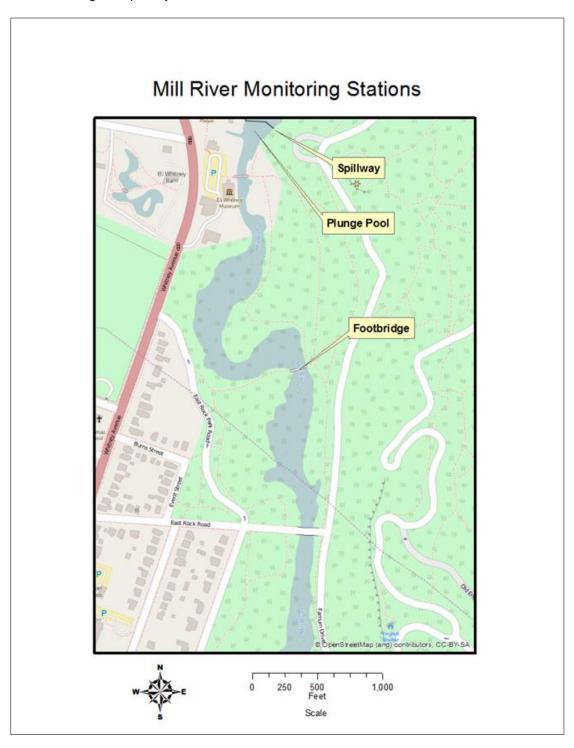

## 2017 Mill River Dissolved Oxygen and Salinity Measurements

The Regional Water Authority (RWA) continued its annual summer dissolved oxygen (DO) and salinity monitoring in the Mill River downstream of the Lake Whitney water supply reservoir in 2017 to help document environmental conditions before and after the Whitney Water Treatment Plant was activated in 2005. Weekly measurements were taken from July through September at three stations prior to daybreak when the 14-day median lake level at Lake Whitney was less than 0.20 feet above spillway elevation, which is approximately equivalent to a spillage flow rate to the river of 40 million gallons per day.