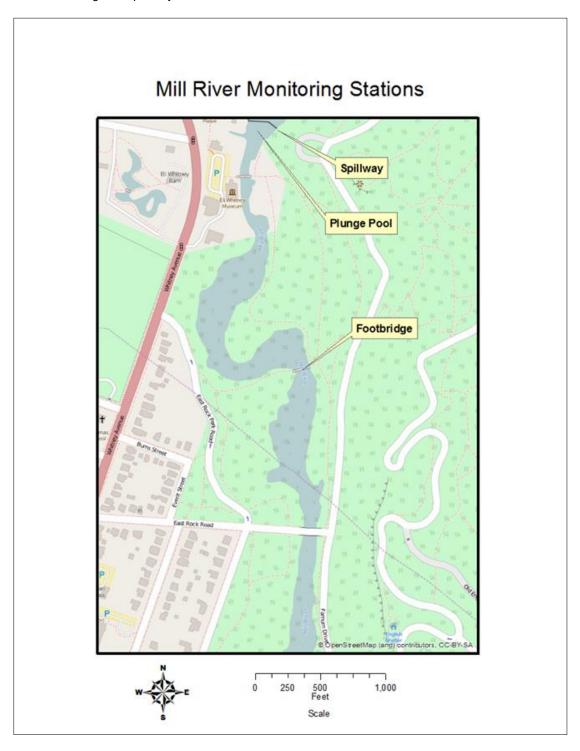

## 2018 Mill River Dissolved Oxygen and Salinity Measurements

The Regional Water Authority (RWA) continued its annual summer dissolved oxygen (DO) and salinity monitoring in the Mill River downstream of the Lake Whitney water supply reservoir in 2018 to help document environmental conditions before and after the Whitney Water Treatment Plant was activated in 2005. Weekly measurements were taken from July through September at three stations prior to daybreak when the 14-day median lake level at Lake Whitney was less than 0.20 feet above spillway elevation, which is approximately equivalent to a spillage flow rate to the river of 40 million gallons per day.

## 2018 Mill River Dissolved Oxygen and Salinity Measurements.

The normal monitoring period (through September) was utilized due to above average rainfall and continued overflow from Lake Whitney.

| DATE      | Station     | 14-day<br>Median<br>lake<br>level<br>(ft) | Depth<br>(m) | Temp<br>(C) | Salinity<br>(PSS) | рН   | DO<br>(mg/l) |
|-----------|-------------|-------------------------------------------|--------------|-------------|-------------------|------|--------------|
| 7/13/2018 | Spillway    | 0.19                                      | 0.5          | 25.61       | 0.15              | 8.12 | 5.33         |
| 7/13/2018 | Plunge Pool |                                           | 0.5          | 24.42       | 0.15              | 8.12 | 7.19         |
| 7/13/2018 | Footbridge  |                                           | 0.5          | 23.42       | 0.15              | 7.88 | 4.79         |
| 7/20/2018 | Spillway    | 0.175                                     | 0.4          | 25.62       | 0.17              | 8.50 | 6.52         |
| 7/20/2018 | Plunge Pool |                                           | 0.4          | 24.78       | 0.17              | 8.45 | 6.29         |
| 7/20/2018 | Footbridge  |                                           | 0.7          | 23.79       | 0.17              | 7.05 | 3.20         |
| 7/20/2018 | Footbridge  |                                           | 0.1          | 23.93       | 0.17              | 6.94 | 3.95         |
| 7/27/2018 | Spillway    | 0.185                                     | 0.4          | 25.55       | 0.16              | 7.93 | 4.37         |
| 7/27/2018 | Plunge Pool |                                           | 0.4          | 25.33       | 0.16              | 7.92 | 6.83         |
| 7/27/2018 | Footbridge  |                                           | 0.5          | 25.07       | 0.16              | 6.36 | 5.72         |
| 7/27/2018 | Footbridge  |                                           | 0.1          | 25.08       | 0.16              | 6.36 | 5.71         |
| 8/31/2018 | Spillway    | 0.16                                      | 0.2          | 26.41       | 0.15              | 9.20 | 7.00         |
| 8/31/2018 | Plunge Pool |                                           | 0.3          | 25.00       | 0.15              | 8.25 | 7.99         |
| 8/31/2018 | Footbridge  |                                           | 0.1          | 24.60       | 0.16              | 7.49 | 5.95         |
| 9/7/2018  | Spillway    | 0.14                                      | 0.2          | 26.56       | 0.16              | 8.23 | 6.60         |
| 9/7/2018  | Plunge Pool |                                           | 0.3          | 26.23       | 0.16              | 7.91 | 6.70         |
| 9/7/2018  | Footbridge  |                                           | 0.5          | 25.93       | 0.16              | 6.77 | 4.73         |
| 9/7/2018  | Footbridge  |                                           | 0.1          | 25.94       | 0.16              | 6.62 | 4.85         |
| 9/14/2018 | Spillway    | 0.145                                     | 0.3          | 25.67       | 0.16              | 8.01 | 7.05         |
| 9/14/2018 | Plunge Pool |                                           | 0.4          | 25.02       | 0.16              | 8.00 | 7.85         |
| 9/14/2018 | Footbridge  |                                           | 0.1          | 24.54       | 0.17              | 7.56 | 5.94         |
| 9/14/2018 | Footbridge  |                                           | 0.5          | 24.53       | 0.16              | 7.58 | 5.92         |
| 9/21/2018 | Spillway    | 0.185                                     | 0.3          | 22.17       | 0.16              | 8.25 | 7.18         |
| 9/21/2018 | Plunge Pool |                                           | 0.4          | 21.56       | 0.16              | 8.09 | 7.17         |
| 9/21/2018 | Footbridge  |                                           | 0.1          | 21.07       | 0.17              | 6.82 | 5.05         |
| 9/21/2018 | Footbridge  |                                           | 0.5          | 21.08       | 0.17              | 6.89 | 4.79         |
| 9/28/2018 | Spillway    | 0.17                                      | 0.5          | 17.58       | 0.07              | 7.34 | 5.39         |
| 9/28/2018 | Plunge Pool |                                           | 0.6          | 17.51       | 0.07              | 7.26 | 7.28         |
| 9/28/2018 | Footbridge  |                                           | 0.8          | 17.59       | 0.07              | 6.97 | 6.97         |
| 9/28/2018 | Footbridge  |                                           | 0.1          | 17.59       | 0.07              | 6.96 | 7.11         |