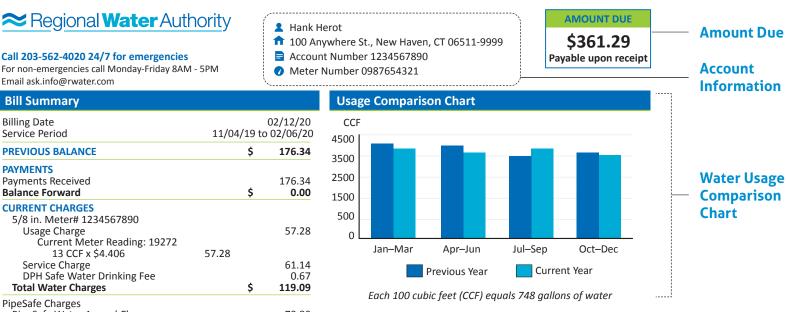

**Important Messages** 

Keep a close eye on your water usage and save money through our new online portal called Water Watch. Visit rwater.com and click Water Watch under RWA Connect.