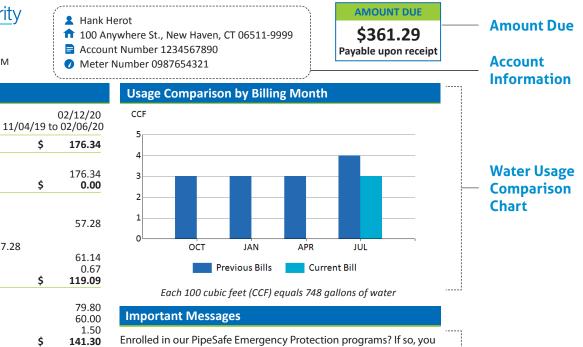

Keep a close eye on your water usage and save money through our new online portal called Water Watch. Visit rwater.com and click Water Watch under RWA Connect.