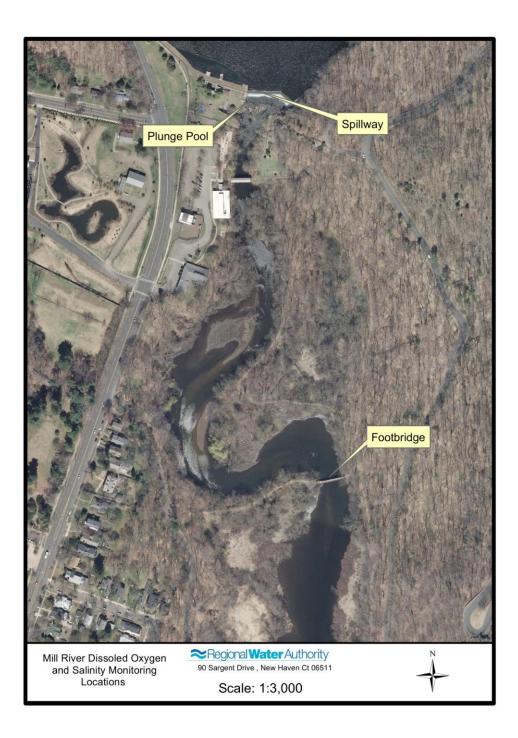

## 2021 Mill River Dissolved Oxygen and Salinity Measurements

The Regional Water Authority (RWA) continued its annual summer dissolved oxygen (DO) and salinity monitoring in the Mill River downstream of the Lake Whitney water supply reservoir in 2021 to help document environmental conditions before and after the Whitney Water Treatment Plant was activated in 2005. Weekly measurements were taken from July through September at three stations prior to daybreak when the 14-day median lake level at Lake Whitney was less than 0.20 feet above spillway elevation, which is approximately equivalent to a spillage flow rate to the river of 40 million gallons per day. Due to the exceptionally wet summer in 2021, only two days of monitoring were conducted.

## 2021 Mill River Dissolved Oxygen and Salinity Measurements.

| Date     | Station     | 14-day<br>median<br>lake level<br>(ft) | Depth<br>(m) | Temp<br>(C) | Salinity<br>(PSS) | рН   | DO<br>(mg/L) |
|----------|-------------|----------------------------------------|--------------|-------------|-------------------|------|--------------|
| 7/1/2021 | Spillway    | 0.165                                  | 0.10         | 25.70       | 0.18              | 7.80 | 4.88         |
| 7/1/2021 | Plunge Pool |                                        | 0.50         | 25.50       | 0.17              | 7.70 | 4.56         |
| 7/1/2021 | Footbridge  |                                        | 0.60         | 25.90       | 0.17              | 8.17 | 7.92         |
| 7/1/2021 | Footbridge  |                                        | 0.20         | 26.80       | 0.17              | 8.13 | 8.44         |
| 7/9/2021 | Spillway    | 0.180                                  | 0.10         | 25.70       | 0.18              | 7.80 | 4.88         |
| 7/9/2021 | Plunge Pool |                                        | 0.50         | 25.50       | 0.17              | 7.70 | 4.56         |
| 7/9/2021 | Footbridge  |                                        | 0.60         | 25.90       | 0.17              | 8.17 | 7.92         |
| 7/9/2021 | Footbridge  |                                        | 0.20         | 26.80       | 0.17              | 8.13 | 8.44         |