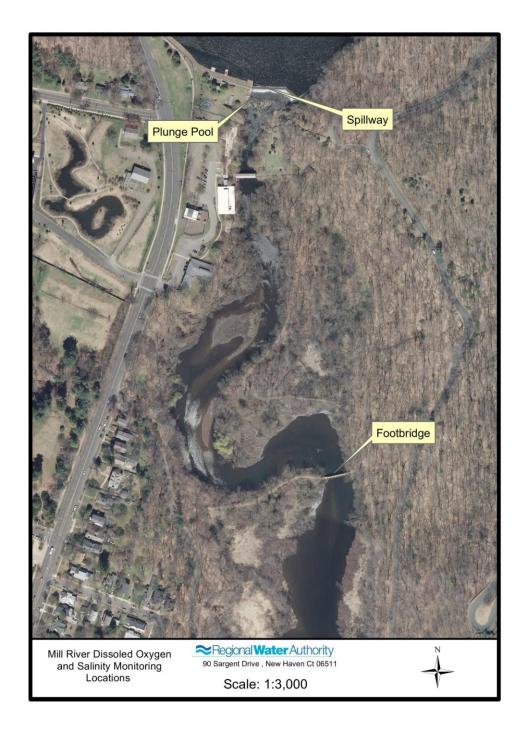

## 2023 Mill River Dissolved Oxygen and Salinity Measurements

The Regional Water Authority (RWA) continued its annual summer dissolved oxygen (DO) and salinity monitoring in the Mill River downstream of the Lake Whitney water supply reservoir in 2023 to help document environmental conditions before and after the Whitney Water Treatment Plant was activated in 2005. Weekly measurements were taken from August through September at three stations prior to daybreak when the 14-day median lake level at Lake Whitney was less than 0.20 feet above spillway elevation, which is approximately equivalent to a spillage flow rate to the river of 40 million gallons per day. In 2023, conditions were generally average. A short period of lower flows occurred in August/September, sampling was conducted on 6 occasions during this period.

## 2023 Mill River Dissolved Oxygen and Salinity Measurements.

| Date      | Station     | 14-day<br>median   | Depth<br>(m) | Temp<br>(C) | Salinity<br>(PSS) | рН   | DO<br>(mg/L) |
|-----------|-------------|--------------------|--------------|-------------|-------------------|------|--------------|
|           |             | lake level<br>(ft) |              |             |                   |      |              |
| 8/4/2023  | Spillway    | +0.195             | 0.30         | 23.80       | 0.15              | 7.86 | 6.64         |
| 8/4/2023  | Plunge Pool |                    | 0.20         | 23.00       | 0.15              | 8.24 | 8.35         |
| 8/4/2023  | Footbridge  |                    | 0.30         | 22.40       | 0.15              | 7.79 | 5.29         |
| 8/4/2023  | Footbridge  |                    | 0.80         | 22.40       | 0.15              | 7.77 | 5.17         |
| 8/11/2023 | Spillway    | +0.175             | 0.30         | 23.20       | 0.15              | 8.78 | 8.78         |
| 8/11/2023 | Plunge Pool |                    | 0.20         | 22.80       | 0.15              | 8.50 | 8.44         |
| 8/11/2023 | Footbridge  |                    | 0.10         | 22.30       | 0.15              | 7.94 | 5.99         |
| 8/11/2023 | Footbridge  |                    | 0.40         | 22.50       | 0.15              | 7.90 | 5.78         |
| 8/18/2023 | Spillway    | +0.190             | 0.10         | 23.60       | 0.14              | 8.07 | 8.56         |
| 8/18/2023 | Plunge Pool |                    | 0.10         | 23.70       | 0.14              | 7.98 | 9.28         |
| 8/18/2023 | Footbridge  |                    | 0.10         | 23.40       | 0.14              | 7.64 | 6.77         |
| 8/18/2023 | Footbridge  |                    | 0.30         | 23.30       | 0.14              | 7.57 | 6.68         |
| 9/1/2023  | Spillway    | +0.190             | 0.40         | 22.50       | 0.11              | 8.71 | 11.36        |
| 9/1/2023  | Plunge Pool |                    | 0.20         | 21.10       | 0.10              | 8.42 | 8.94         |
| 9/1/2023  | Footbridge  |                    | 0.10         | 20.20       | 0.11              | 7.80 | 7.24         |
| 9/1/2023  | Footbridge  |                    | 0.50         | 20.20       | 0.11              | 7.63 | 6.47         |
| 9/8/2023  | Spillway    | +0.165             | 0.20         | 24.90       | 0.12              | 8.90 | 8.41         |
| 9/8/2023  | Plunge Pool |                    | 0.40         | 25.00       | 0.12              | 8.91 | 8.39         |
| 9/8/2023  | Footbridge  |                    | 0.10         | 25.10       | 0.59              | 7.59 | 4.86         |
| 9/8/2023  | Footbridge  |                    | 0.50         | 26.10       | 4.18              | 7.04 | 3.56         |
| 9/15/2023 | Spillway    | +0.160             | 0.46         | 22.10       | 0.12              | 7.48 | 6.92         |
| 9/15/2023 | Plunge Pool |                    | 0.31         | 21.70       | 0.12              | 7.78 | 8.87         |
| 9/15/2023 | Footbridge  |                    | 0.17         | 21.40       | 0.12              | 7.69 | 7.87         |
| 9/15/2023 | Footbridge  |                    | 0.49         | 21.40       | 0.12              | 7.66 | 7.75         |